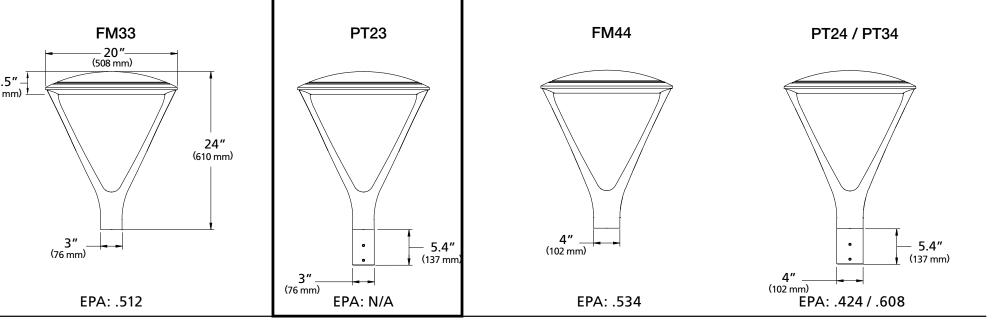

\*NOTE: AMENITIES AND LIGHT FIXTURES SHOWN ARE CONSISTENT WITH THE BELMONT BRIDGE PROJECT

## Amenities Board East High Streetscape Project

#### **SPECIFICATIONS**

Weight: 35 lbs

East High Streetscape Charlottesville, Virginia

State Project : U000-104-298 UPC 109480

These plans are unfinished and unapproved and are not to be used for any type of construction or the acquisition of right of way. Preliminary easements for utility relocations are approximate only and subject to change as project design is finalized.