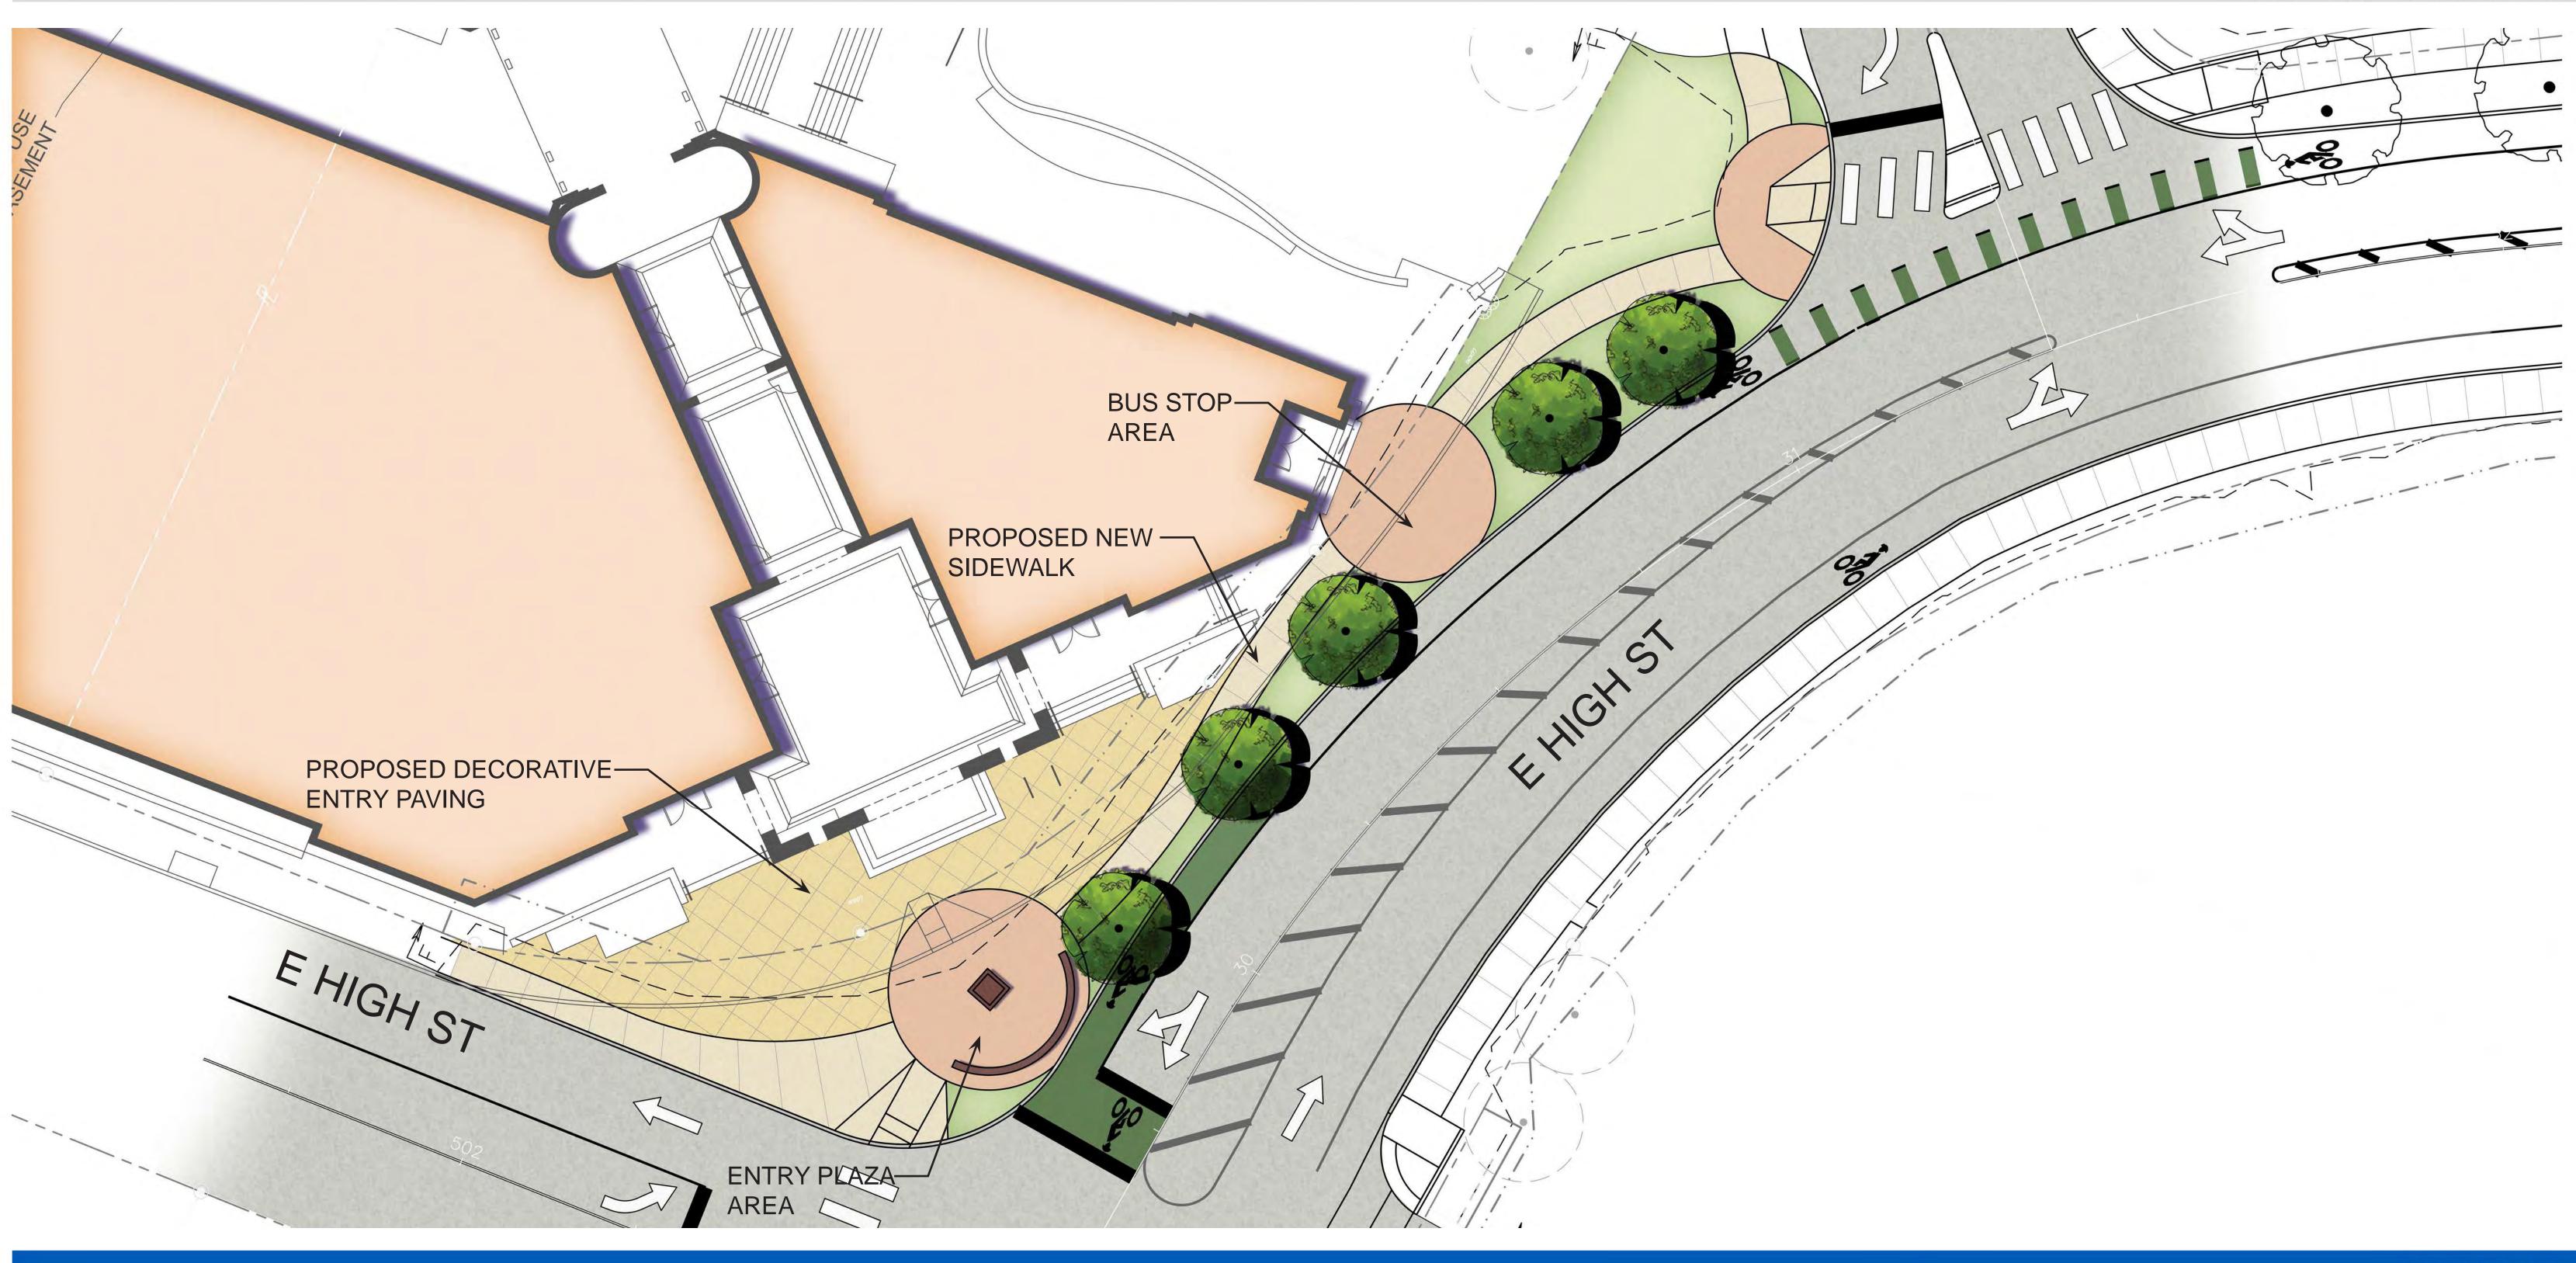

### Plan View Plaza Concept Upon Redevelopment

Public Hearing - June 12, 2019

East High Streetscape Charlottesville, Virginia

State Project : U000-104-298 UPC 109480

These plans are unfinished and unapproved and are not to be used for any type of construction or the acquisition of right of way. Preliminary easements for utility relocations are approximate only and subject to change as project design is finalized.