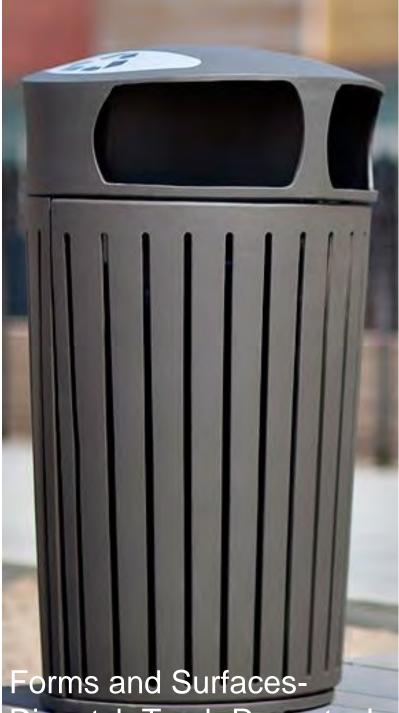

## Amenities Board East High Streetscape Project

#### **SPECIFICATIONS**

Weight: 35 lbs

East High Streetscape Charlottesville, Virginia

State Project : U000-104-298 UPC 109480

These plans are unfinished and unapproved and are not to be used for any type of construction or the acquisition of right of way. Preliminary easements for utility relocations are approximate only and subject to change as project design is finalized.