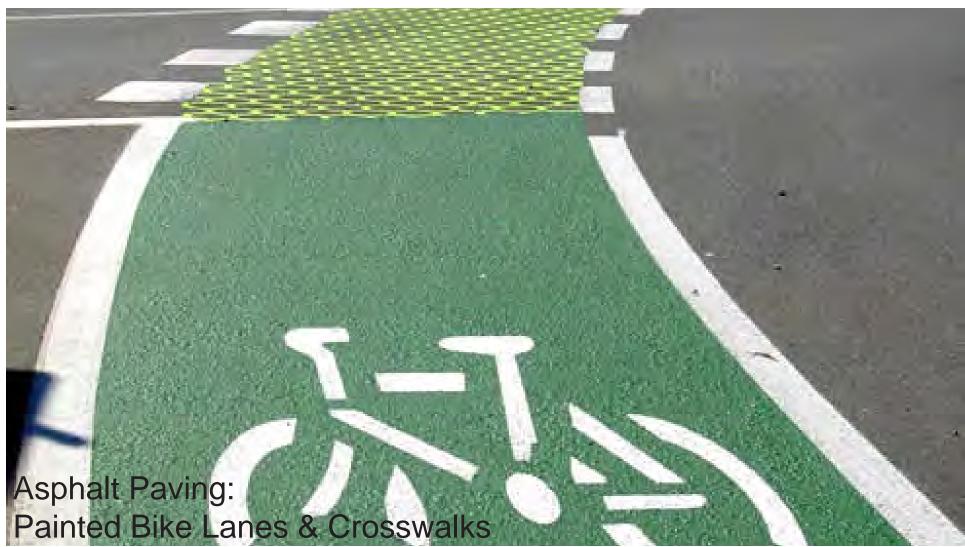

# Sections Typ. East High Streetscape Project





East High Streetscape Charlottesville, Virginia

State Project : U000-104-298 UPC 109480

These plans are unfinished and unapproved and are not to be used for any type of construction or the acquisition of right of way. Preliminary easements for utility relocations are approximate only and subject to change as project design is finalized.

Imagery Courtesy of the Commonwealth of Virginia copyright 2018

-10



DSCAPE MATERIALS AND MARKINGS ARE CONSISTENT WITH THE BELMONT BRIDGE PROJECT



## Materials Board East High Streetscape Project









#### East High Streetscape Charlottesville, Virginia

State Project : U000-104-298 UPC 109480

These plans are unfinished and unapproved and are not to be used for any type of construction or the acquisition of right of way. Preliminary easements for utility relocations are approximate only and subject to change as project design is finalized.



\*NOTE: AMENITIES AND LIGHT FIXTURES SHOWN ARE CONSISTENT WITH THE BELMONT BRIDGE PROJECT







## Amenities Board East High Streetscape Project

#### **SPECIFICATIONS**





Weight: 35 lbs







East High Streetscape Charlottesville, Virginia

State Project : U000-104-298 UPC 109480

These plans are unfinished and unapproved and are not to be used for any type of construction or the acquisition of right of way. Preliminary easements for utili