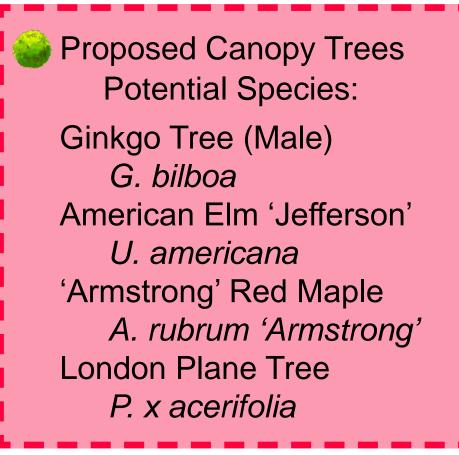

Imagery Courtesy of the Commonwealth of Virginia copyright 2018

\*NOTE: PROPOSED PLANT PALETTE IS CONSISTENT WITH THE BELMONT BRIDGE PROJECT

 Proposed Understory Trees Potential Species:
Flowering Dogwood *C. florida* Serviceberry (multi-stem)
*A. grandiflora* Eastern Redbud
*C. canadensis* River Birch
*B. nigra 'Heritage'*

# Plant Palette East High Streetscape Project

East High Streetscape Charlottesville, Virginia

State Project : U000-104-298 UPC 109480

These plans are unfinished and unapproved and are not to be used for any type of construction or the acquisition of right of way. Preliminary easements for utility relocations are approximate only and subject to change as project design is finalized.