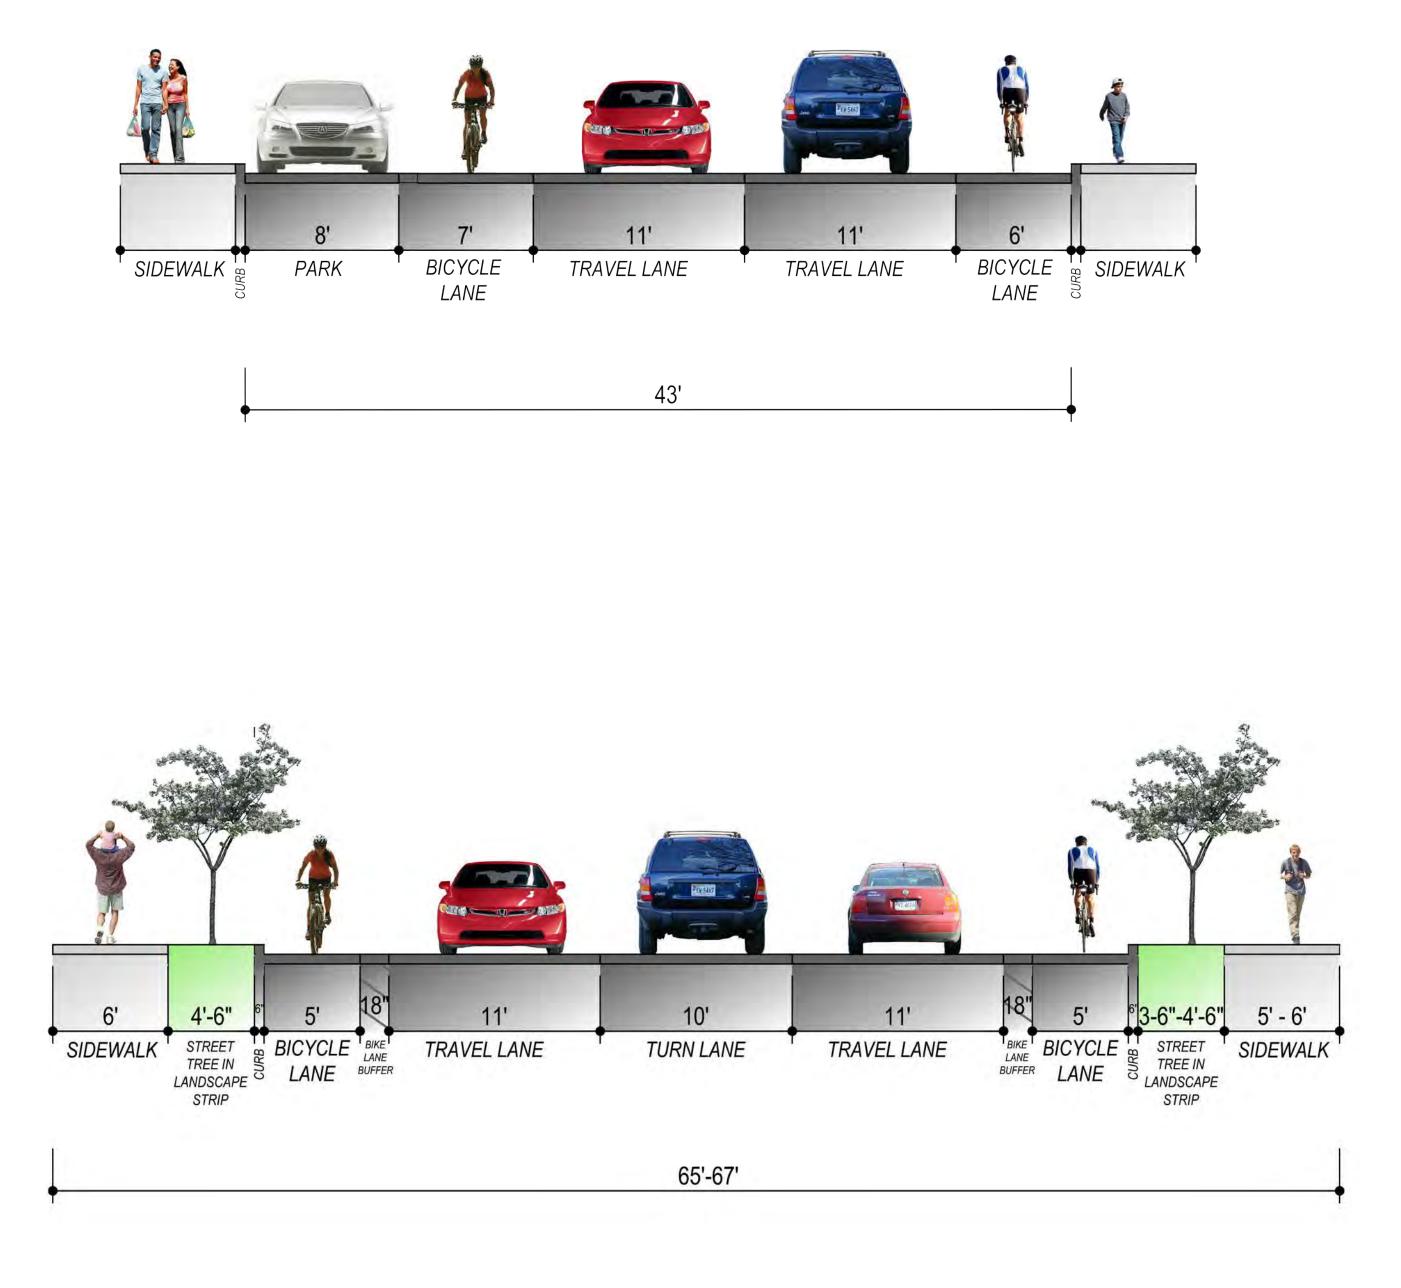

# Sections Typ. East High Streetscape Project

East High Streetscape Charlottesville, Virginia

State Project : U000-104-298 UPC 109480

These plans are unfinished and unapproved and are not to be used for any type of construction or the acquisition of right of way. Preliminary easements for utility relocations are approximate only and subject to change as project design is finalized.