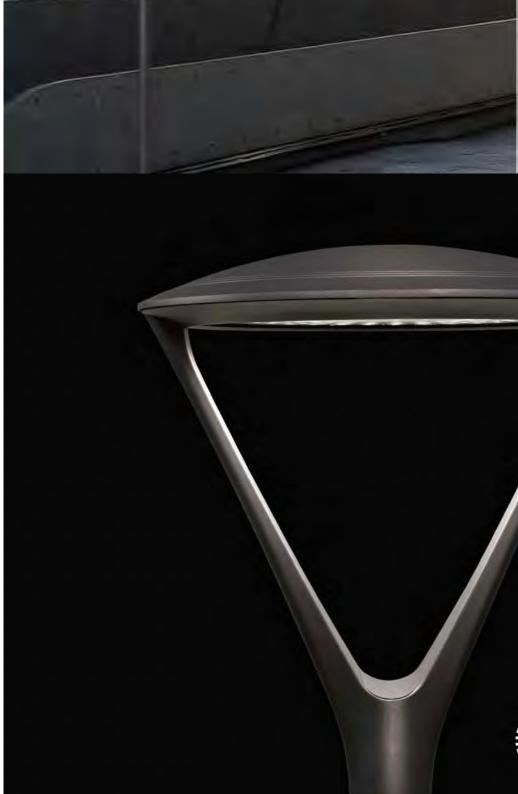

\*NOTE: AMENITIES AND LIGHT FIXTURES SHOWN ARE CONSISTENT WITH THE BELMONT BRIDGE PROJECT

## Amenities Board East High Streetscape Project

#### **SPECIFICATIONS**

Weight: 35 lbs

East High Streetscape Charlottesville, Virginia

State Project : U000-104-298 UPC 109480

These plans are unfinished and unapproved and are not to be used for any type of construction or the acquisition of right of way. Preliminary easements for utility relocations are approximate only and subject to change as project design is finalized.