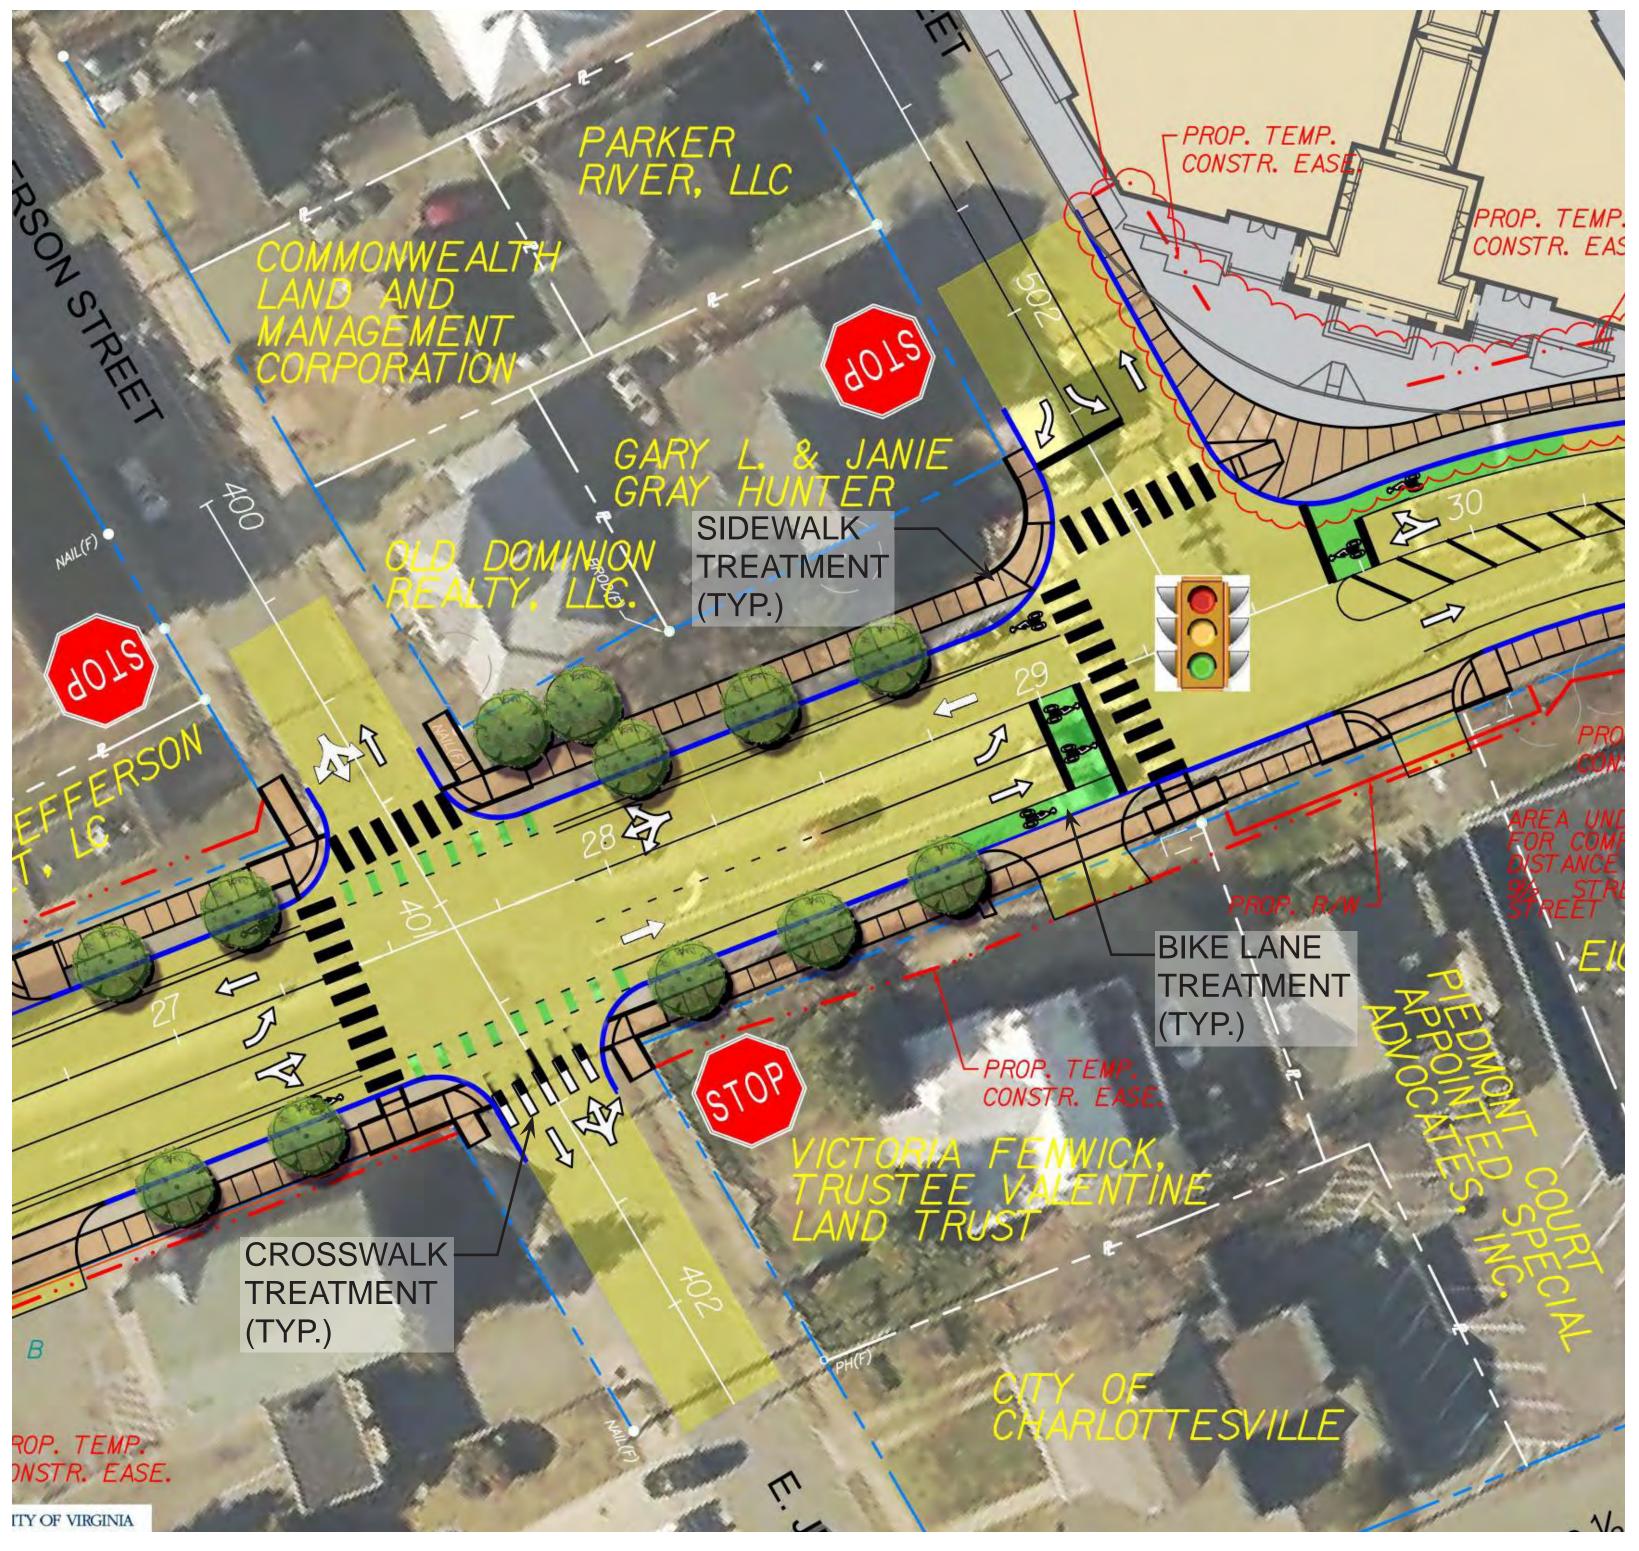

### Plan View Market Street Alternative

### East High Streetscape Charlottesville, Virginia

State Project : U000-104-298 UPC 109480 These plans are unfinished and unapproved and are not to be used for any type of construction or the acquisition of right of way. Preliminary easements for utility relocations are approximate only and subject to change as project design is finalized.

### RAPHIC SCALE IN FEET