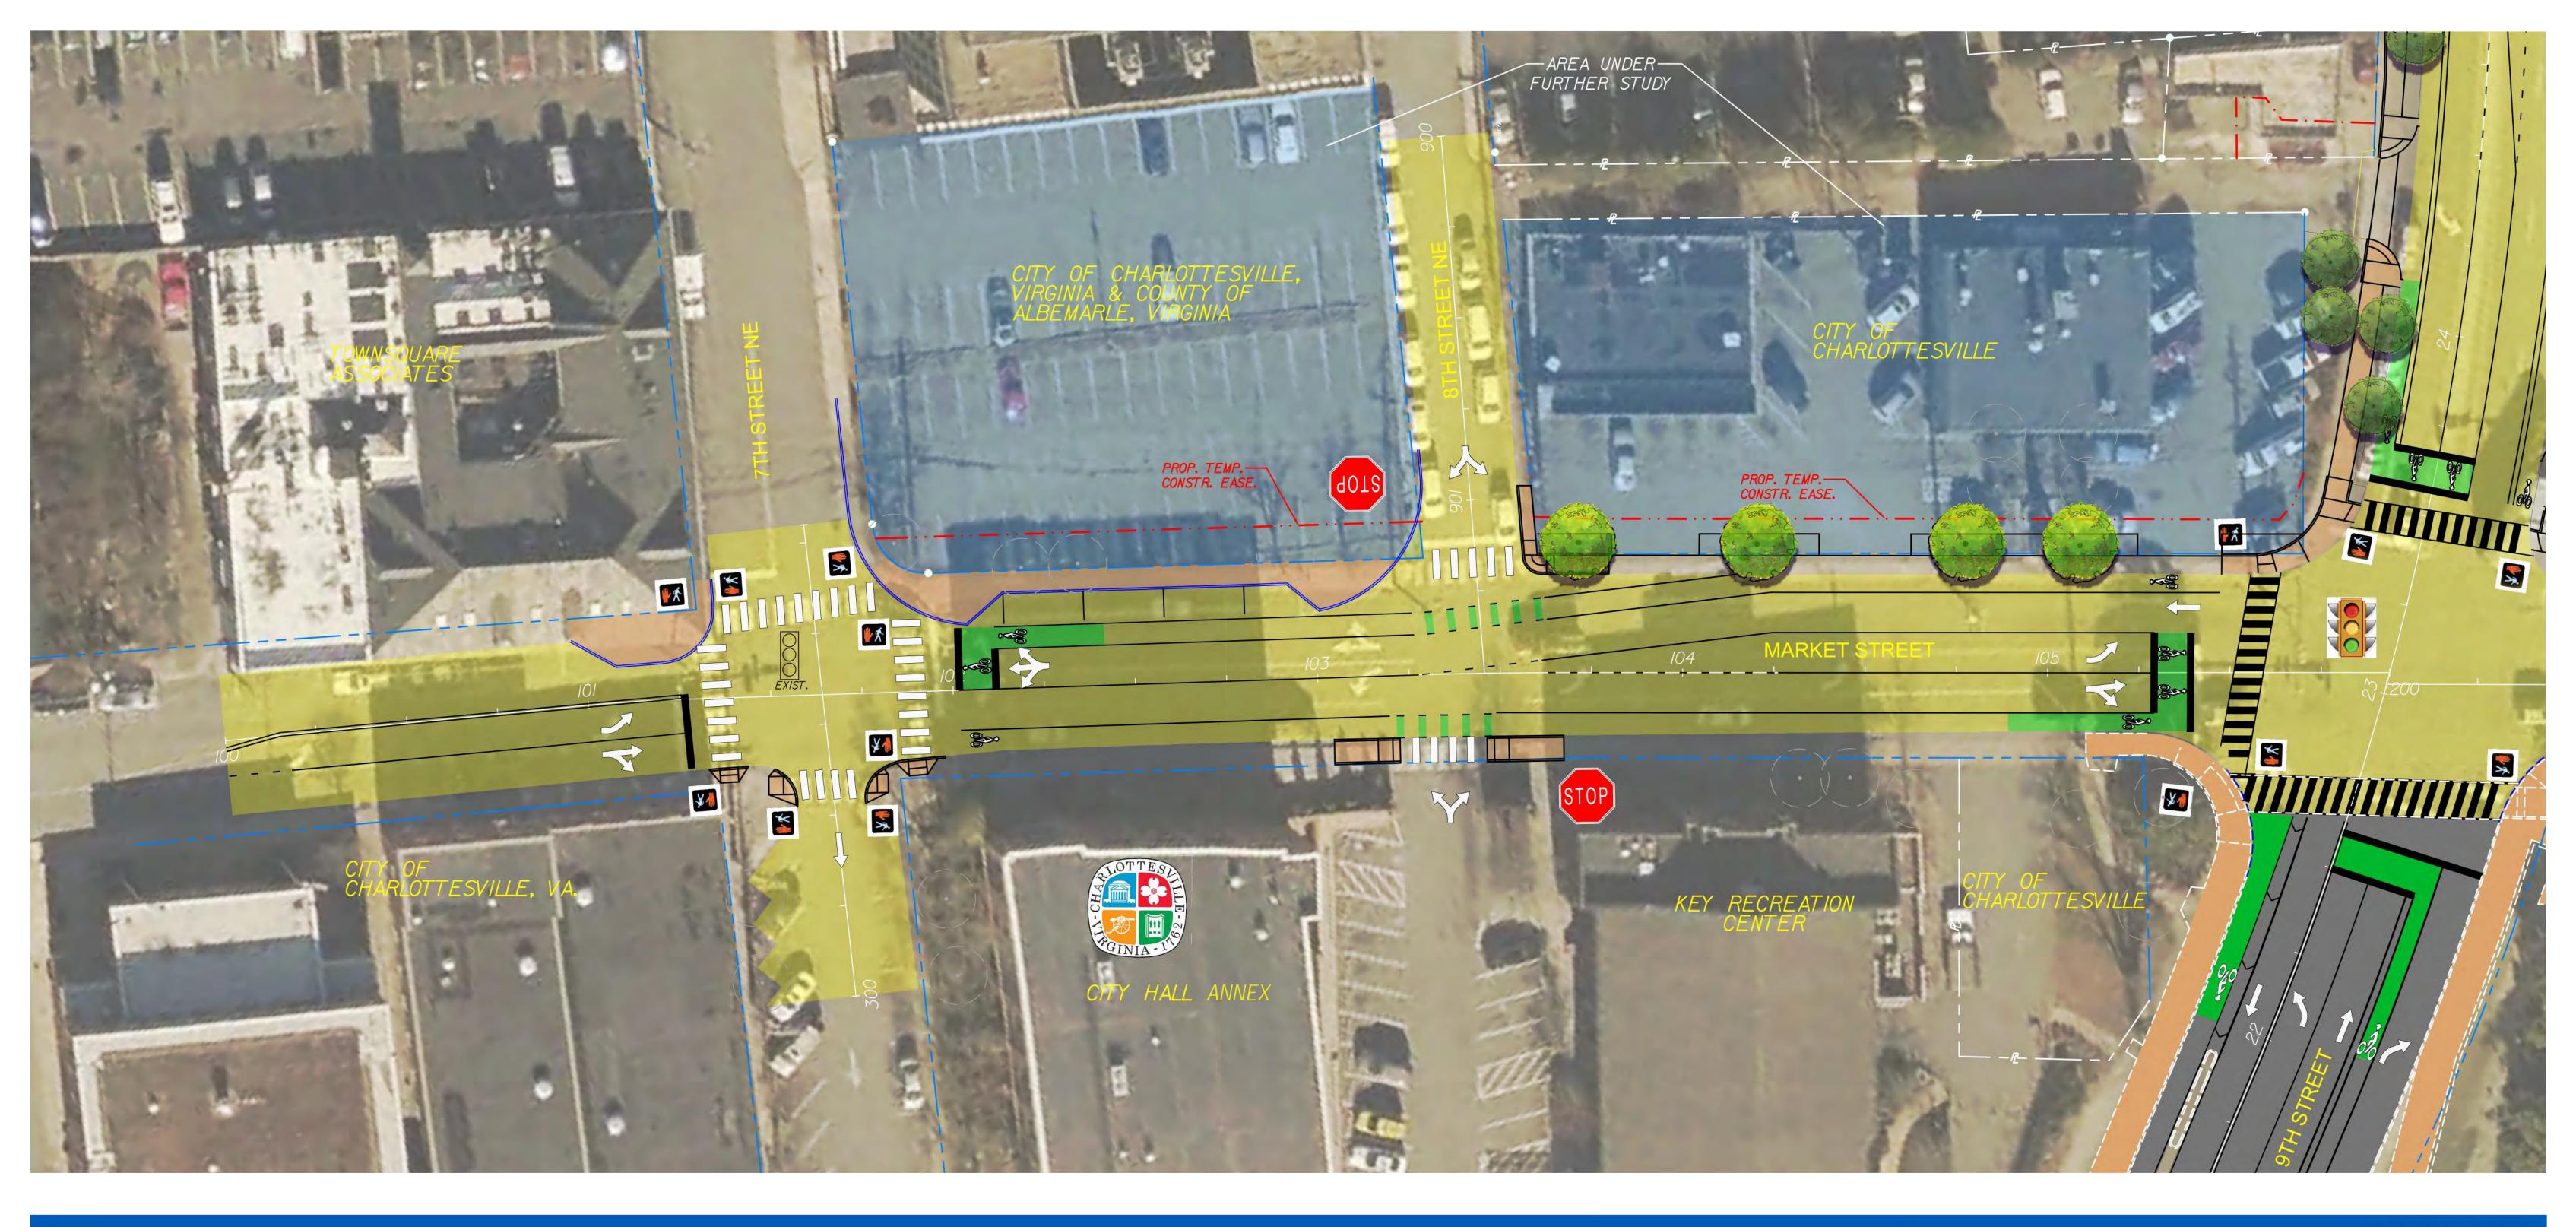

### Plan View Market Street Alternative

### East High Streetscape Charlottesville, Virginia

State Project : U000-104-298 UPC 109480 These plans are unfinished and unapproved and are not to be used for any type of construction or the acquisition of right of way. Preliminary easements for utility relocations are approximate only and subject to change as project design is finalized.

### RAPHIC SCALE IN FEET