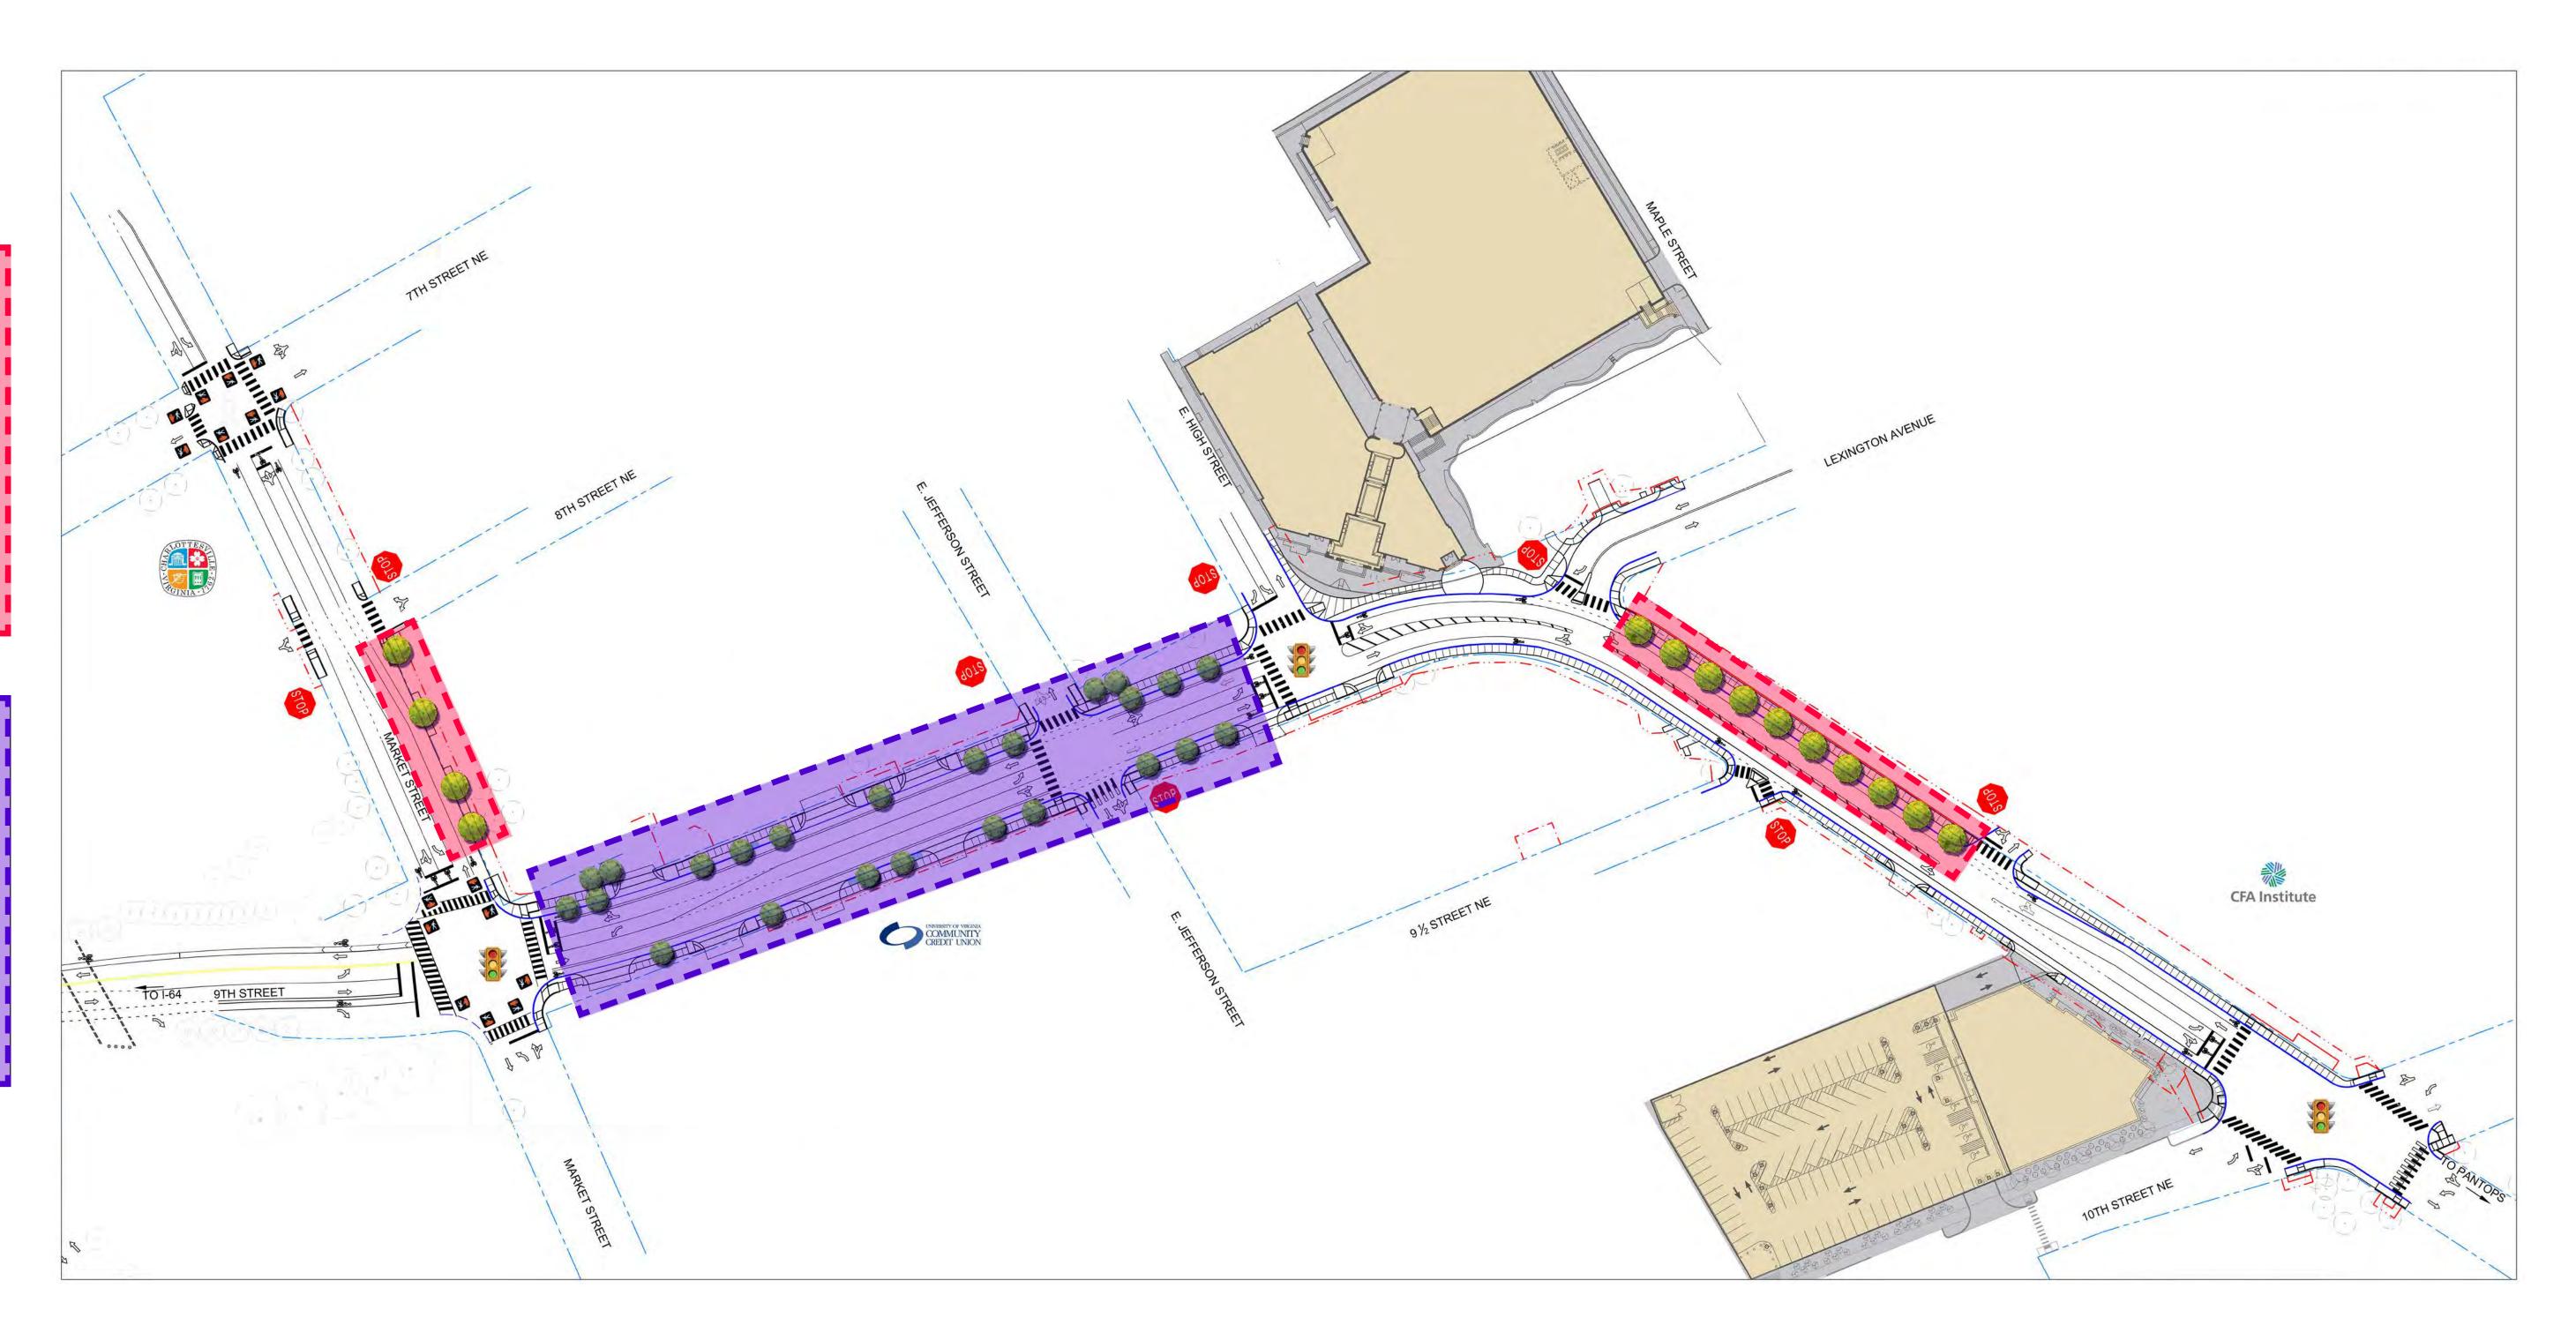

### Plan View Market Street Alternative

### East High Streetscape Charlottesville, Virginia

State Project : U000-104-298 UPC 109480 These plans are unfinished and unapproved and are not to be used for any type of construction or the acquisition of right of way. Preliminary easements for utility relocations are approximate only and subject to change as project design is finalized.

### RAPHIC SCALE IN FEET