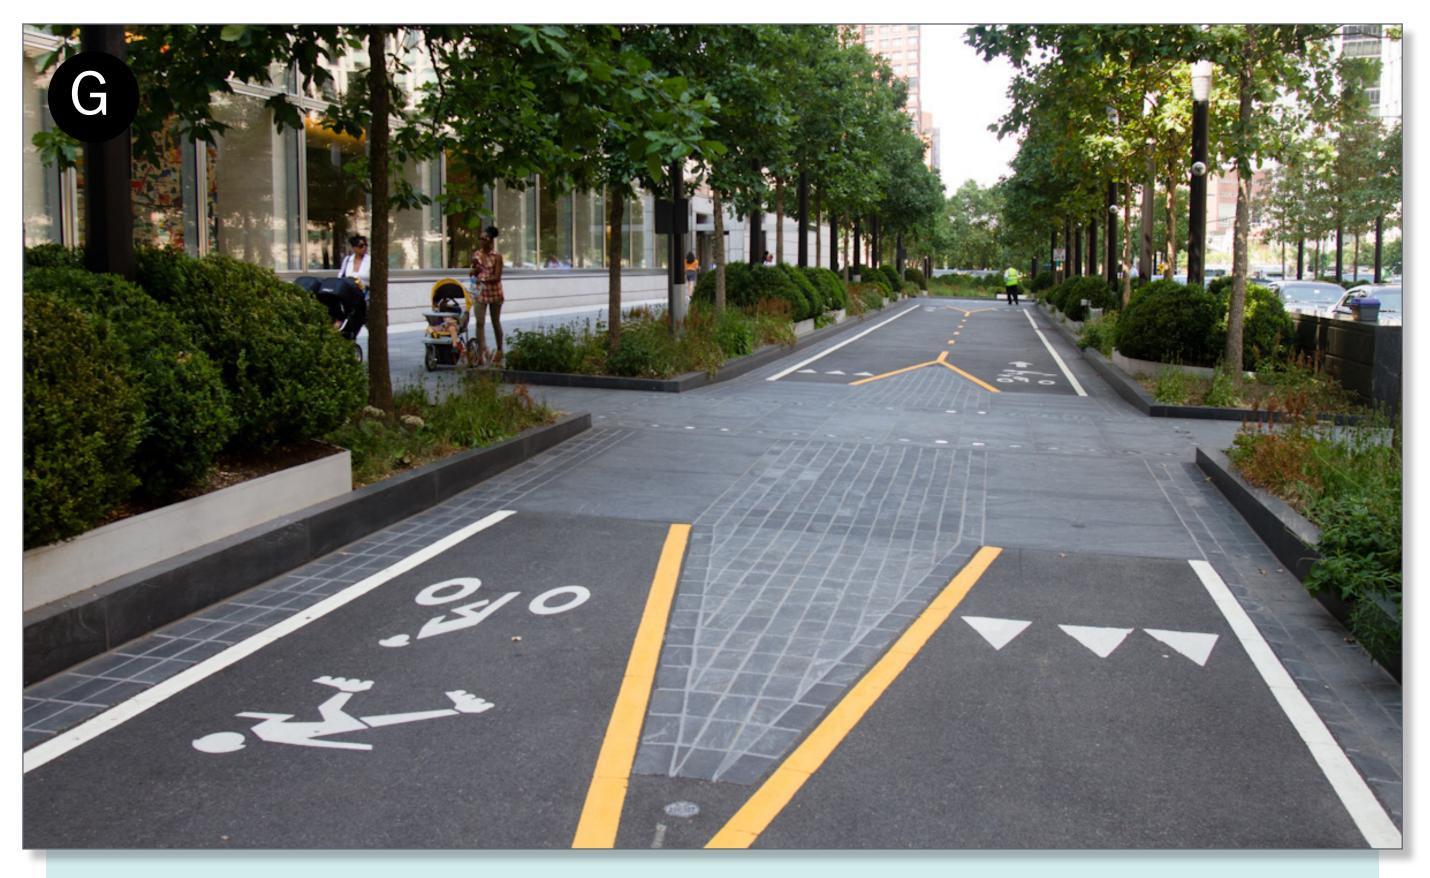

# Travel Realm Improvements | BOARD 2

What do you like or dislike about this image?

What do you like or dislike about this image?

What do you like or dislike about this image?

What do you like or dislike about this image?

What do you like or dislike about this image?

What do you like or dislike about this image?