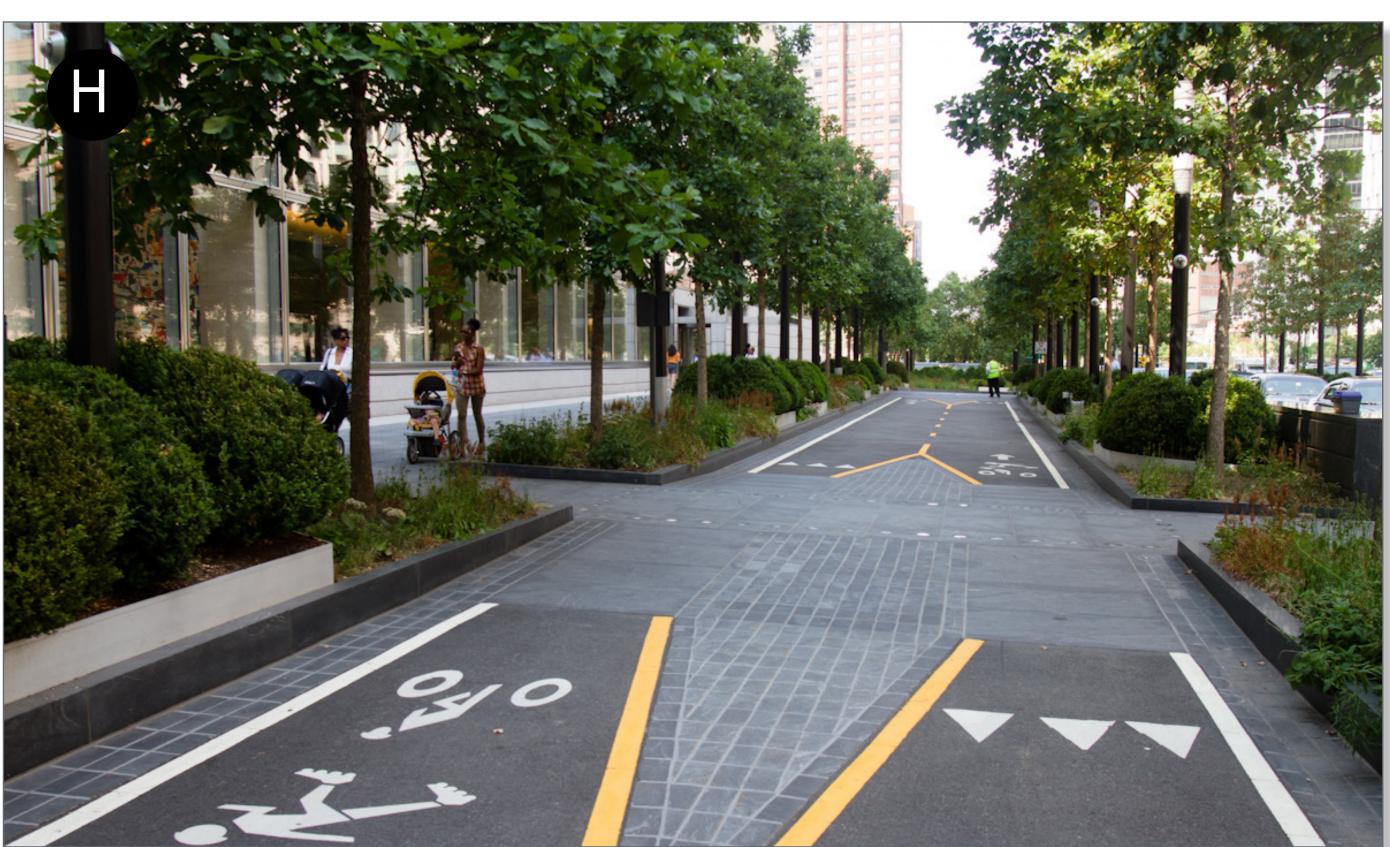

## Sidewalks and Lighting | BOARD 1

What do you like or dislike about this image?

What do you like or dislike about this image?

What do you like or dislike about this image?

What do you like or dislike about this image?

What do you like or dislike about this image?

What do you like or dislike about this image?