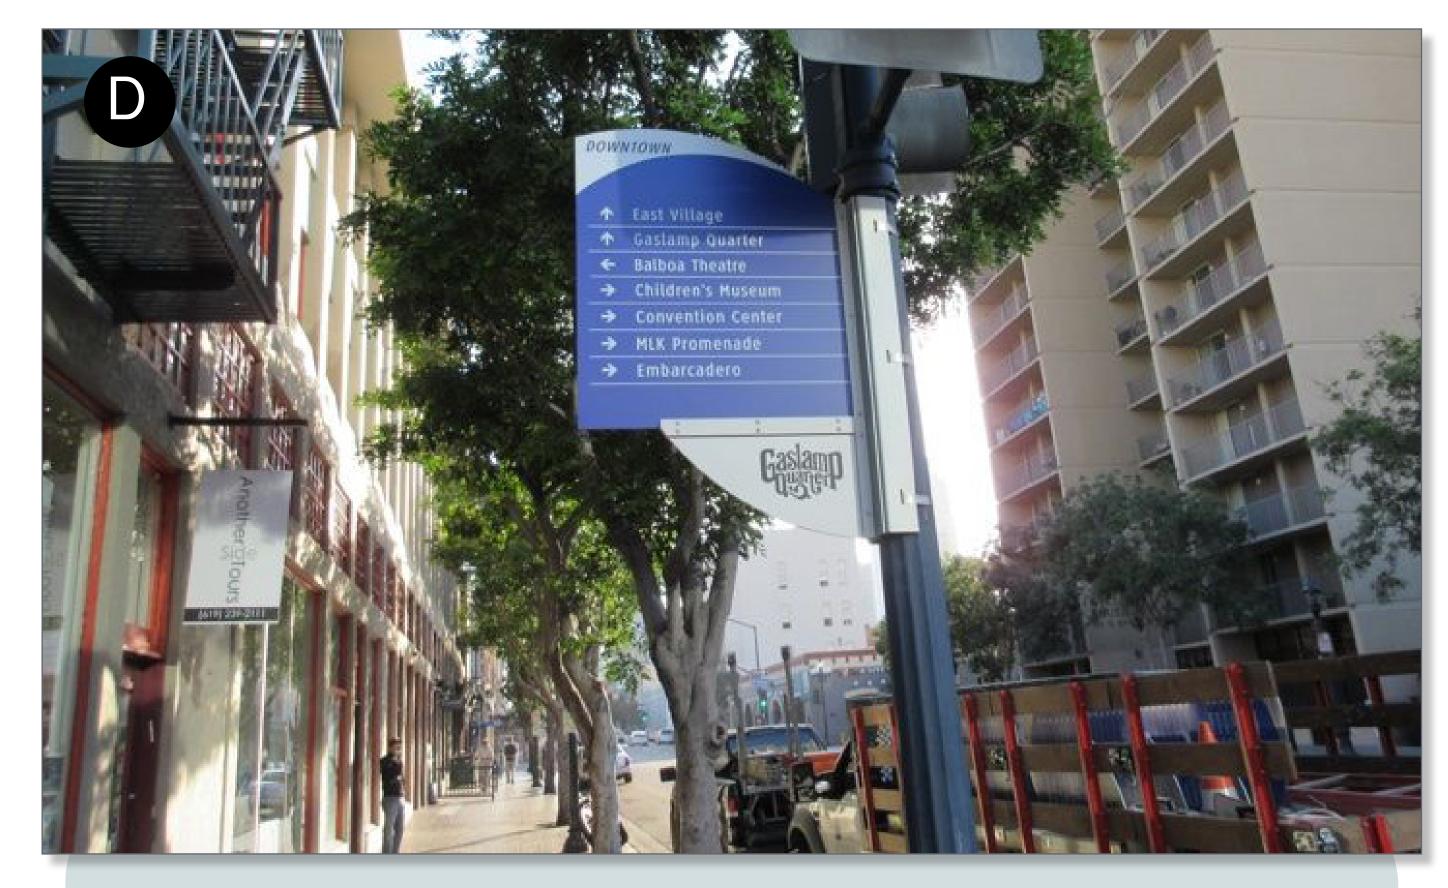

### Branding and Wayfinding | BOARD 1

What do you like or dislike about this image?

What do you like or dislike about this image?

What do you like or dislike about this image?

What do you like or dislike about this image?

What do you like or dislike about this image?