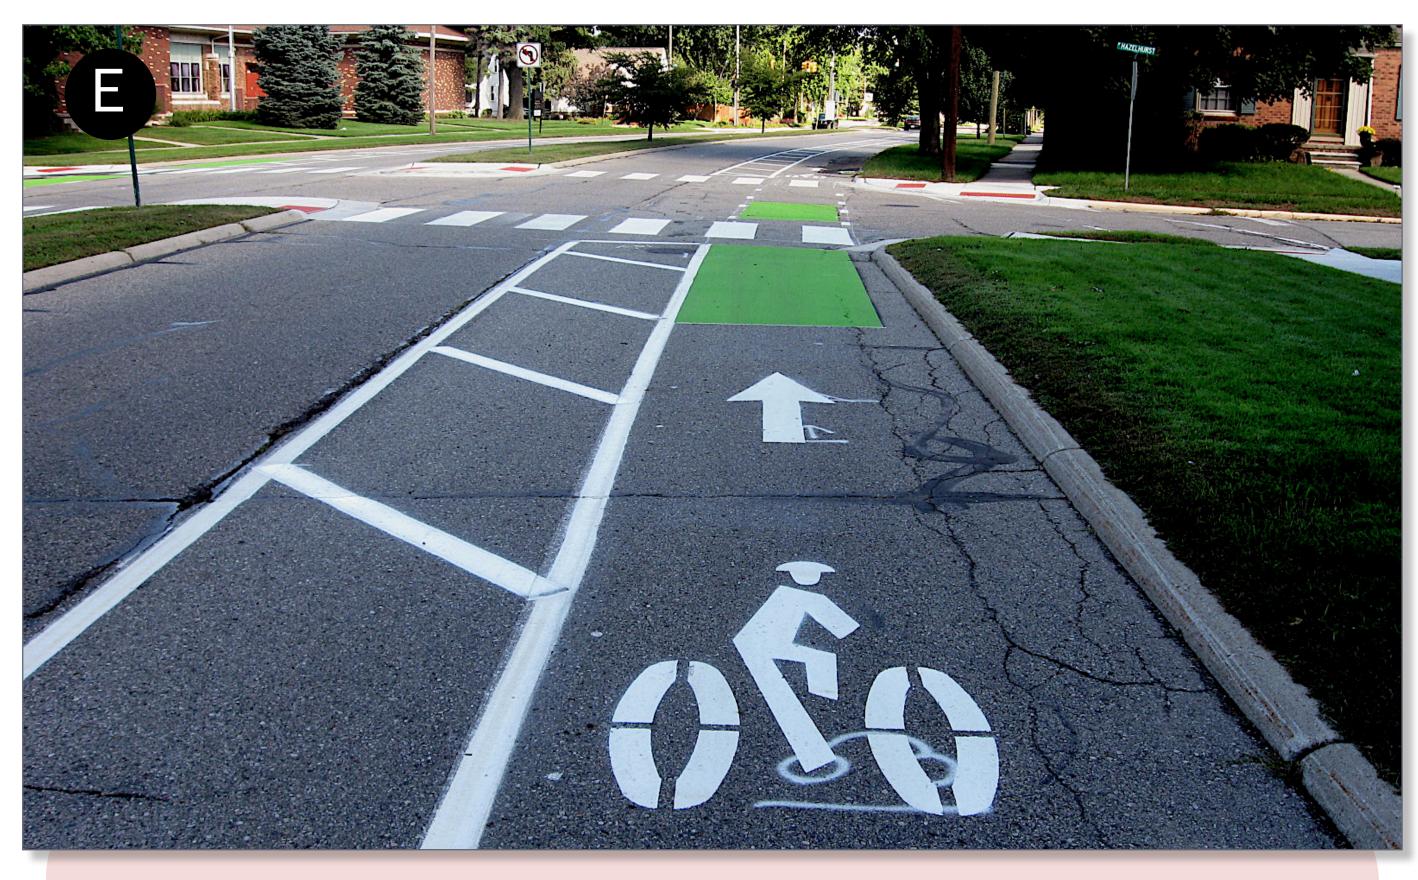

# Travel Realm Improvements | BOARD 2

What do you like or dislike about this image?

What do you like or dislike about this image?

What do you like or dislike about this image?

What do you like or dislike about this image?

What do you like or dislike about this image?

What do you like or dislike about this image?